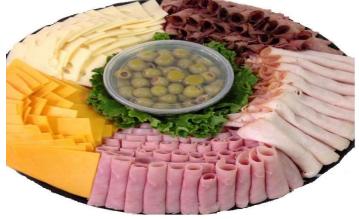

## CUSTOM-MADE FRESH FOR YOU

| Meat & Cheese Trays |            | Cubed         |
|---------------------|------------|---------------|
| \$54.50             | 10 people  | Snack Trays   |
| \$59.50             | 20 people  | Small \$55.50 |
| \$63.50             | 25 people  | Large \$79.50 |
| \$73.50             | 35+ people | -             |